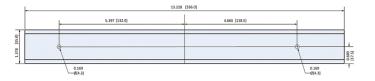

#### Specifications

| Compatibility          | xGen metal enclosure NXG-003 |
|------------------------|------------------------------|
| Dimensions (L x W x H) | 50 x 336x 35 mm              |
| Weight (kg)            | 0.180 kg                     |