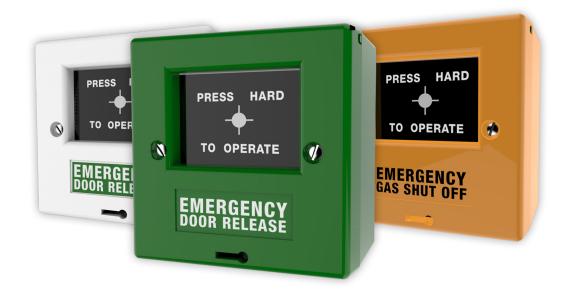

## MANUAL CALL POINT

The FP2 manual call point is a key resettable device which offers all commonly used switch monitoring configurations in one device.

Available in white, yellow and green for use in other applications such as Emergency Door Release.

- Available in red, green, white, yellow
- Available as double pole or single pole
- Key resettable
- For use in applications such as Access Control
- Lift up cover available
- Choice of wording available