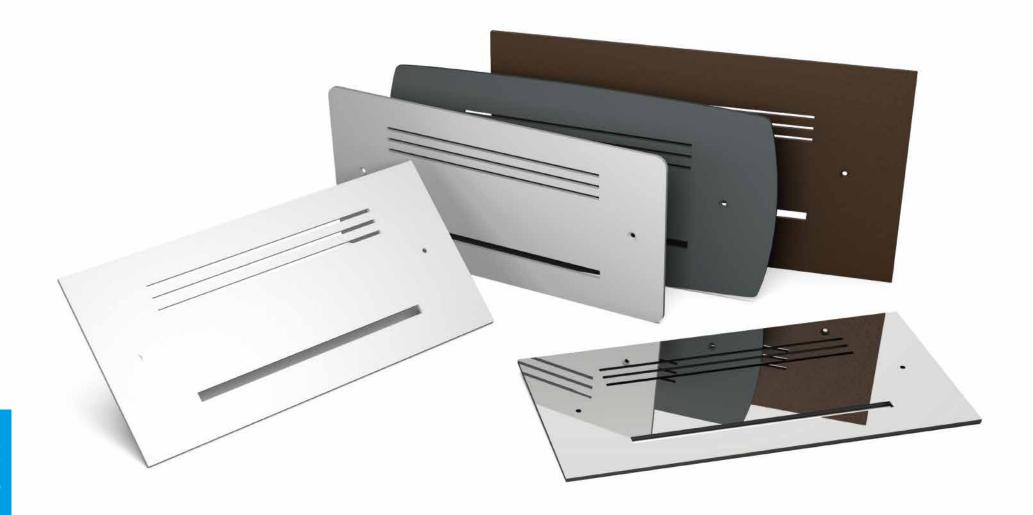

## CUSTOMIZED SOLUTION

Giudecca is fully customisable, representing the ideal solution to satisfy the most diverse requests and aesthetic needs.

Its external cover can be easily painted over in any colour but also customised in size and shape to better fit any installation locations.