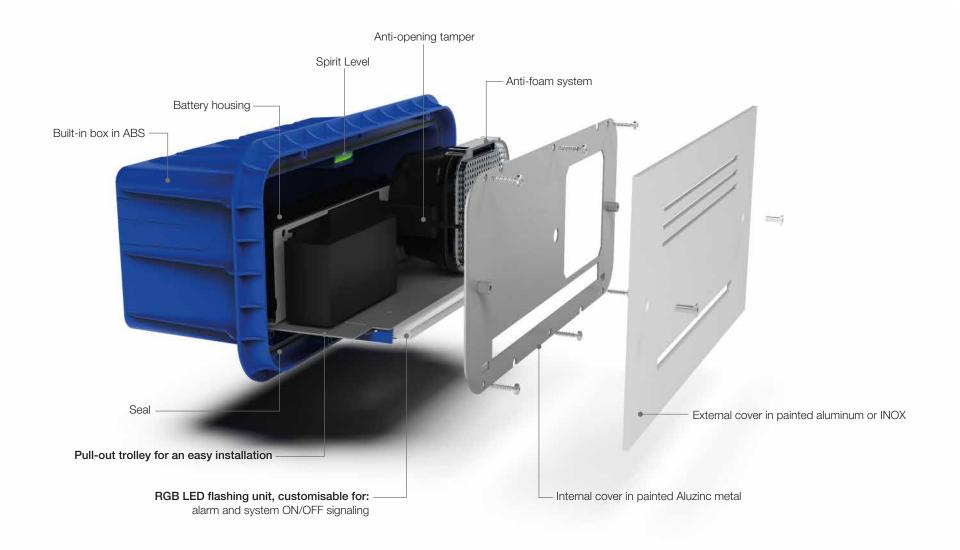

### A PRODUCT FEATURING THE MAXIMUM SECURITY WITH MINIMAL AESTHETIC IMPACT

Giudecca is the first sounder completely wall built-in: the only visible component is its external cover, sturdy and yet slim, designed to look like a fan grill.

The sounder is equipped with an elegant light-guidance LED flashing unit, fully customisable and perfect to its deterrent power. The wide chromatic range allows Giudecca to satisfy the most diverse aesthetic needs.

#### **BUILT-IN BOX**

Unique and elegant, Giudecca is a product designed to make installation work easy.

The sounder features some useful technical tricks to ensure perfect performances and mounting.

- Built-in box provided in first-rate ABS with seal.
- Removable cover in galvanised metal, designed to avoid the contamination with construction material.
- Spirit level.
- Setup for cable passing.

Positive and negative ON/OFF settable by dip switch

Battery control according to EN 50131 standard

Customizable RGB LED optical ON/OFF signaling

Daily alarm counting

2 programmable sounds and 2 timings settable by dip switch

Flash reset

Block speaker