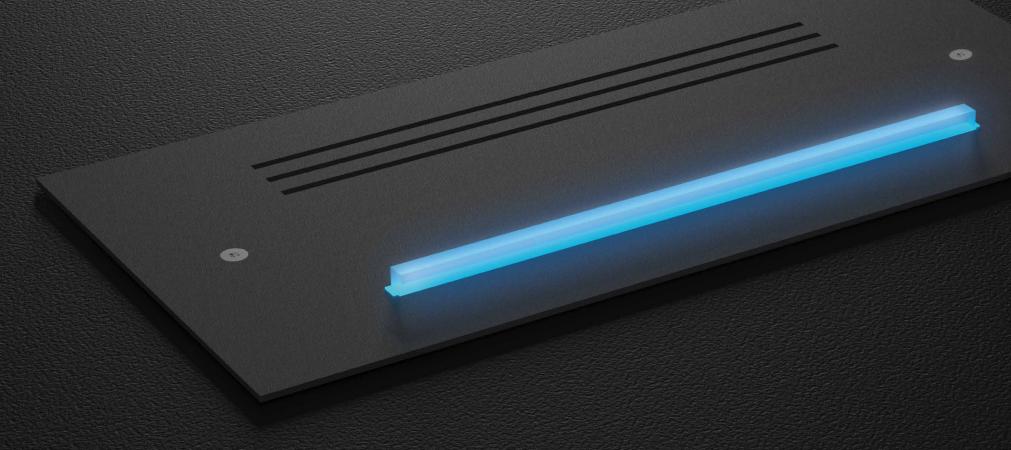

### A PRODUCT FEATURING THE MAXIMUM SECURITY WITH MINIMAL AESTHETIC IMPACT

Giudecca is the first sounder completely wall built-in: the only visible component is its external cover, sturdy and yet slim, designed to look like a fan grill.

The sounder is equipped with an elegant light-guidance LED flashing unit, fully customisable and perfect to its deterrent power. The wide chromatic range allows Giudecca to satisfy the most diverse aesthetic needs.