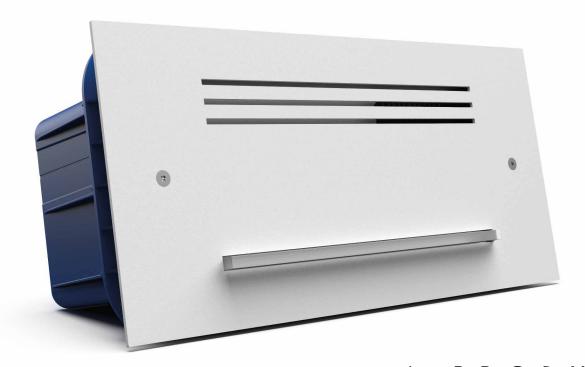

## CUSTOMIZED SOLUTION

Giudecca is fully customisable, representing the ideal solution to satisfy the most diverse requests and aesthetic needs.

Its external cover can be easily painted over in any colour but also customised in size and shape to better fit any installation locations.