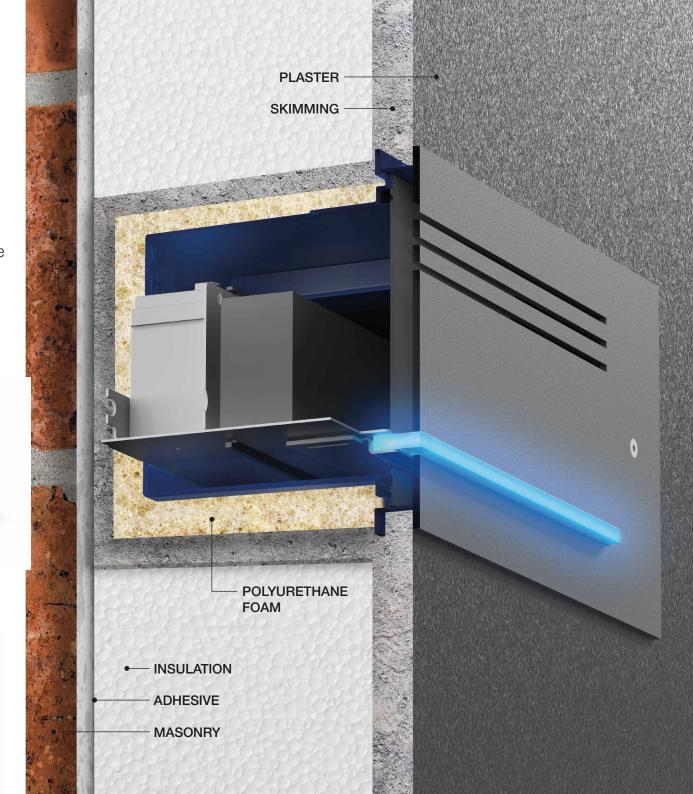

### A PRODUCT FEATURING THE MAXIMUM SECURITY WITH MINIMAL AESTHETIC IMPACT

Giudecca is the first sounder completely wall built-in: the only visible component is its external cover, sturdy and yet slim, designed to look like a fan grill.

#### **BUILT-IN BOX**

Unique and elegant, Giudecca is a product designed to make installation work easy.

The sounder features some useful technical tricks to ensure perfect performances and mounting.

- Built-in box provided in first-rate ABS with seal.
- Removable cover in galvanised metal, designed to avoid the contamination with construction material.
- Spirit level.
- Setup for cable passing.