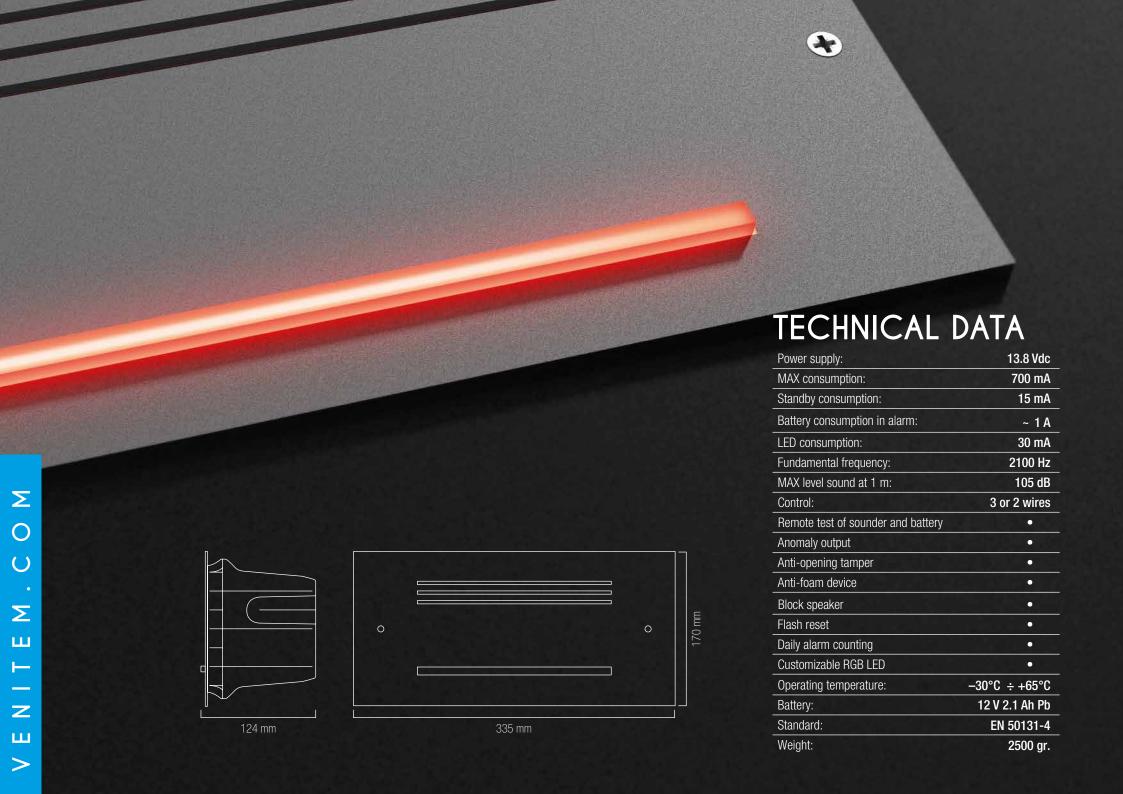

The sounder is equipped with an elegant light-guidance LED flashing unit, fully customisable and perfect to its deterrent power. The wide chromatic range allows Giudecca to satisfy the most diverse aesthetic needs.

#### ADVANCED PERFORMANCES

Care for details and top-level performances joined in one product, conceived to ensure total protection.

Thanks to its standard features, Giudecca proves to be user-friendly as well as a powerful deterrent.

Positive and negative ON/OFF settable by dip switch

Battery control according to EN 50131 standard

Customizable RGB LED optical ON/OFF signaling

Daily alarm counting

2 programmable sounds and 2 timings settable by dip switch

Flash reset

Block speaker