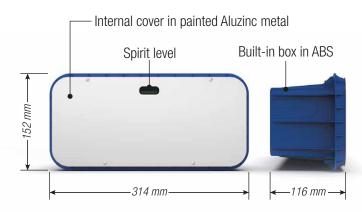

#### **BUILT-IN BOX**

Unique and elegant, Giudecca is a product designed to make installation work easy.

The sounder features some useful technical tricks to ensure perfect performances and mounting.

- Built-in box provided in first-rate ABS with seal.
- Removable cover in galvanised metal, designed to avoid the contamination with construction material.
- Spirit level.
- Setup for cable passing.