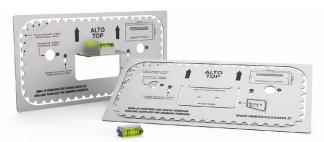

#### **BUILT-IN BOX**

Unique and elegant, Giudecca is a product designed to make installation work easy.

The sounder features some useful technical tricks to ensure perfect performances and mounting.

- Built-in box provided in first-rate ABS with seal.
- Removable cover in galvanised metal, designed to avoid the contamination with construction material.
- Spirit level.
- Setup for cable passing.

**Drilling template** to easily make the hole for Giudecca in-wall box in case of already existing walls.