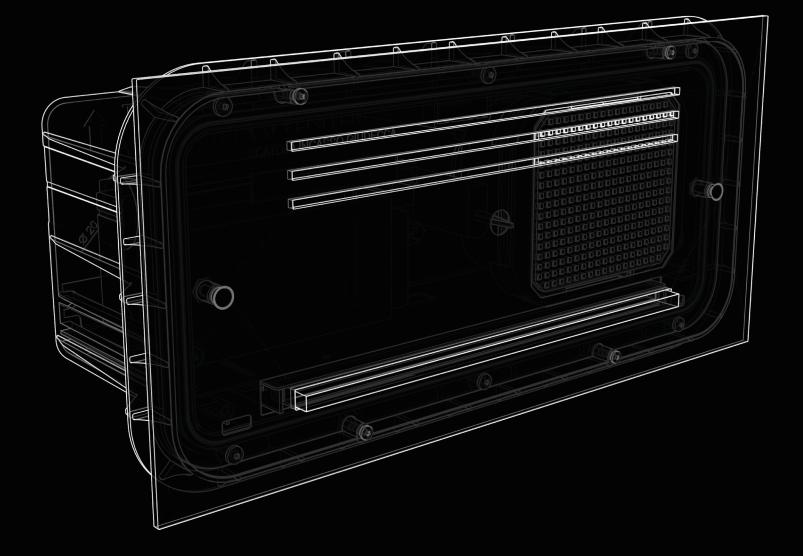

#### **BUILT-IN BOX**

Unique and elegant, Giudecca is a product designed to make installation work easy.

The sounder features some useful technical tricks to ensure perfect performances and mounting.

- Built-in box provided in first-rate ABS with seal.
- Removable cover in galvanised metal, designed to avoid the contamination with construction material.
- Spirit level.
- Setup for cable passing.

**Drilling template** to easily make the hole for Giudecca in-wall box in case of already existing walls.