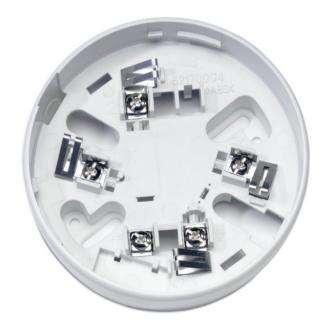

#### General

The KZ705 is a 5 contact universal detector base for use with the KL700/Dx300 and KL700A/Dx1500 series detectors from GE Security. In addition to the normal base and remote indication connectors, the KZ705 also has an additional earth terminal connector to allow for easy terminations of a possible cable screen.

#### **Standard Features**

- Polarity sensitive
- Universal base fits conventional and analogue detectors
- Additional earth terminal available
- Remote indicator contact available