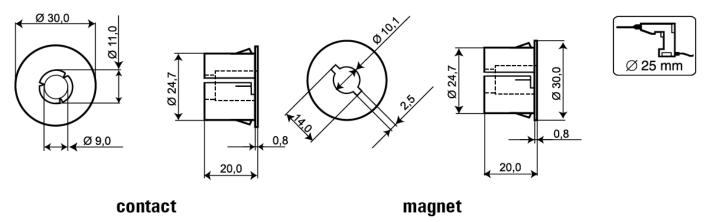

## **Technical data**

| Installation method   | Recessed mounting |
|-----------------------|-------------------|
| Drill diameter mm     | 25                |
| Housing material      | ABS Plastic       |
| Colour                | White             |
| Dimensions (L x Ø) mm | 20 x 30           |

Plastic adapter with strong magnet for installation of recessed magnetic contacts in steel door and window frames or spaces where a greater operation gap is required.

Suitable for MC 240, 246 and 247.

Contact is screwed into the flange, which allows for adjustment of the operation gap. With snap-in function for two different thickness dimensions, 1 and 1.5 mm.