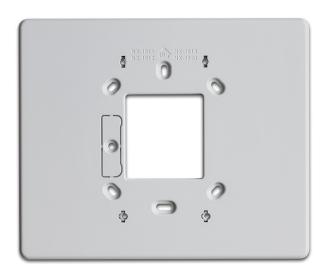

### Vertical keypad wall plate adaptor

The wall plate adaptor is designed for keypad retrofit situations where a larger keypad such as NX-108, NX-148, NX-1192 or NX-13xx series was previously installed. The wall plate will cover the previous keypad's footprint and cover up the unpainted surface or any blemishes on the wall due to the removal of the existing keypad.

#### Compatability

The wall plate can be used with following keypads: NXG-1820E, NX-1820E, NX-1811E, NX-1812E, NX-1815E.

#### **Standard Features**

- · Solution for retrofit installation
- · Compatible with vertical keypad models
- Tamper mounting hole and break-away surface
- 5-pack