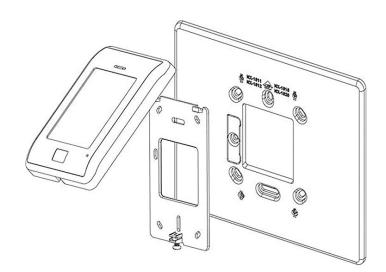

### Vertical keypad wall plate adaptor

The wall plate adaptor is designed for keypad retrofit situations where a larger keypad such as NX-108, NX-148, NX-1192 or NX-13xx series was previously installed. The wall plate will cover the previous keypad's footprint and cover up the unpainted surface or any blemishes on the wall due to the removal of the existing keypad.

#### Compatability

The wall plate can be used with following keypads: NXG-1820E, NX-1820E, NX-1811E, NX-1812E, NX-1815E.

#### **Standard Features**

- · Solution for retrofit installation
- · Compatible with vertical keypad models
- Tamper mounting hole and break-away surface
- 5-pack