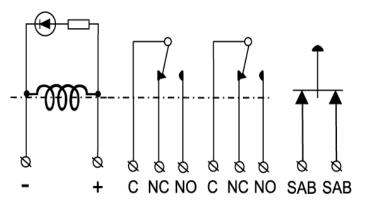

## **Technical data**

| Relay output                            | 2 x NC/NO                         |
|-----------------------------------------|-----------------------------------|
| Supply voltage                          | 9-30 VDC                          |
| Current consumption                     | 16 mA at 12 VDC / 38 mA at 28 VDC |
| Contact rating                          | 48 VDC / 1 A / 48 VA              |
| Tamper protection / Rating              | Yes, 48 VDC / 50mA                |
|                                         |                                   |
| Connection                              | Screw terminals                   |
| Connection Housing material             | Screw terminals ABS Plastic       |
| *************************************** |                                   |
| Housing material                        | ABS Plastic                       |

The RC 010 is a relay card with a dual (2x) alternating (NC / NO) function. Connection is provided via screw terminal with wire protection. Active relay is indicated by LED. The card also has an anti-tamper switch to protect against unauthorised opening if the card is installed, for example, in a JB 200 box.