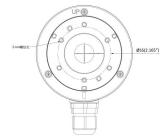

### **Technical specifications**

| General               |                               |
|-----------------------|-------------------------------|
| Bracket type          | Camera                        |
| Bracket mounting part | Mount connection box          |
| Mount type            | Surface mount                 |
| Physical              |                               |
| Physical dimensions   | Ø 100 × 41 mm                 |
| Net weight            | 320 g                         |
| Colour                | White                         |
| Material              | Aluminium                     |
| Environmental         |                               |
| Environment           | Indoor                        |
| Compatibility         |                               |
| TVUC-B01-0401-BUL-W   | UltraSync Wi-Fi bullet camera |